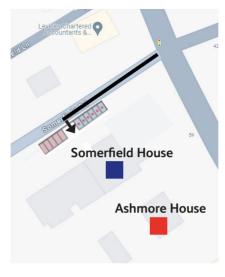

## **Brachers Visitor Parking**

The Brachers car park is accessed via Somerfield Road, as you enter Somerfield Road from the A20 turn left. Our client parking spaces are available on your right hand side as you enter the car park.

@brachersllp

Brachers LLP

The Brachers car park is accessed via Somerfield Road, as you enter Somerfield Road from the A20 turn left. Our client parking spaces are available on your right hand side as you enter the car park.