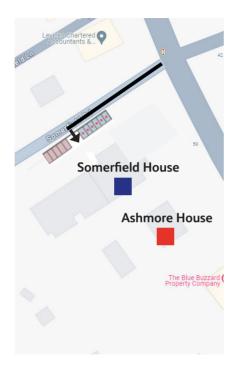

## **Brachers Visitor Parking**

The Brachers car park is accessed via Somerfield Road, as you enter Somerfield Road from the A20 turn left. Our client parking spaces are available on your right hand side as you enter the car park.

@brachersllp

Brachers LLP

The Brachers car park is accessed via Somerfield Road, as you enter Somerfield Road from the A20 turn left. Our client parking spaces are available on your right hand side as you enter the car park.