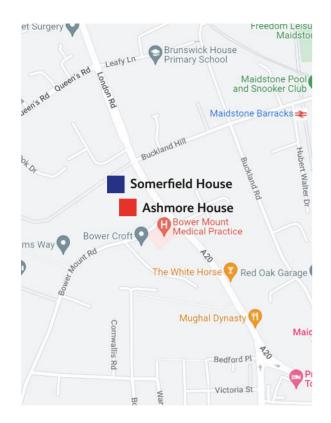

## Nearest motorway: M20 junction 5

Exit the M20 at junction 5. Continue to follow signs for A20. Turn right onto Somerfield Road, then take an immediate left into the Brachers car park.

## From A229 (Maidstone centre)

Cross Maidstone bridge and take a slight left onto A20, turn right to continue on the A20 and then bear left. Turn left onto Somerfield Road

## Nearest train station: Maidstone Barracks

Exit the station, walk west on Buckland Hill towards Buckland Gardens, continue straight onto Somerfield Road. Turn left into the Brachers car park.

www.brachers.co.uk 01622 690691 Head Office Somerfield House 59 London Road Maidstone Kent. ME16 8JH